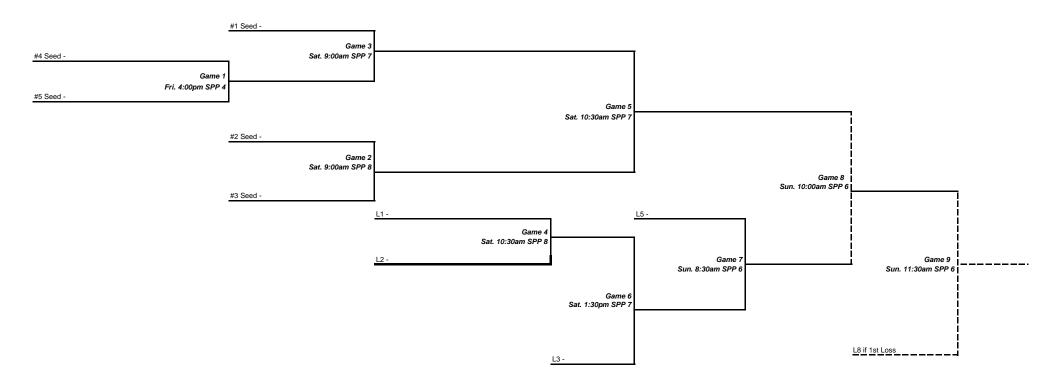

## 60 AAA/AA Division Bracket

| 00 7 B B V 7 B C B P V 10 I O I B P C C I C C C C C C C C C C C C C C C C |     |                          |    |       |              |        |
|---------------------------------------------------------------------------|-----|--------------------------|----|-------|--------------|--------|
| ١                                                                         | N L | Teams                    | RA | Field | Time         | Teams  |
|                                                                           |     | Pool A                   |    |       | Fri. 11:30am | 1 vs 2 |
| П                                                                         | 1   | Claremont Properties     |    | SPP 3 | Fri. 11:30am | 3 vs 4 |
| Г                                                                         | 2   | Michigan Wizards/1 Under |    | SPP 3 | Fri. 1:00pm  | 4 vs 1 |
| Г                                                                         | 3   | Pelly's Stix (AA)        |    | SPP 4 | Fri. 1:00pm  | 2 vs 5 |
| Г                                                                         | 4   | Elite Contractors        |    | SPP 4 | Fri. 2:30pm  | 5 vs 3 |
|                                                                           | 5   | Detroit Pony Fynress     |    |       |              |        |

## 60's AAA/AA